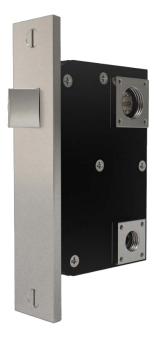

## No. 345RL

## FULL MORTISE INTERIOR PRIVACY LOCK

The Lowe #345RL full mortise interior passage latch is available in 1–3/4", 2", 2–1/4", 2–1/2", and 2–3/4" backsets as standard with custom sizes available upon request. Being a modular design, the latch is available in a magnetic option with lipless strike box. The roseless adapters fastened to the case allow handles to be mounted to the door without the use of roses or escutcheons – achieving less clutter on the door face. This lock is typically used on interior doors of all sizes and can be configured at the factory to be used with knobs or levers. Supplied with strikeplate and dustbox, the faceplate is adjustable for beveled doors.

Available in any of our yacht quality finishes.

→ DESIGNED, MANUFACTURED & HAND FINISHED IN MAINE SINCE 1977