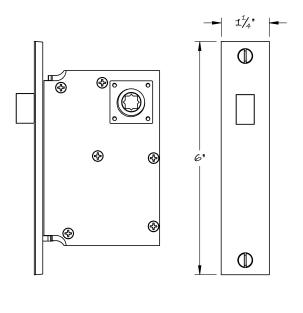

## FULL MORTISE INTERIOR PRIVACY LOCK

The Lowe #345RL full mortise interior passage latch is available in 1–3/4", 2", 2–1/4", 2–1/2", and 2–3/4" backsets as standard with custom sizes available upon request. Being a modular design, the latch is available in a magnetic option with lipless strike box. The roseless adapters fastened to the case allow handles to be mounted to the door without the use of roses or escutcheons – achieving less clutter on the door face. This lock is typically used on interior doors of all sizes and can be configured at the factory to be used with knobs or levers. Supplied with strikeplate and dustbox, the faceplate is adjustable for beveled doors.