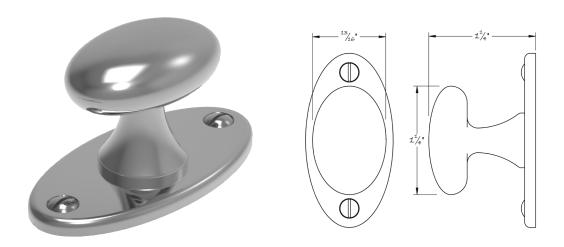

## No. 5002

The #5002 elliptical cabinet knob is Lowe Hardware's interpretation of the classic design seen throughout timeless interiors, either on the water or for the home.

Unlike many other's designs, this piece is fully CNC machined from a solid billet of brass. The elliptical head blends seamlessly into the knobs turned base creating a gentle resting spot for the fingers when either pulling or rotating the piece. All of Lowe Hardware's cabinet sized knobs can also be used as thumbturns for both American and European locksets.