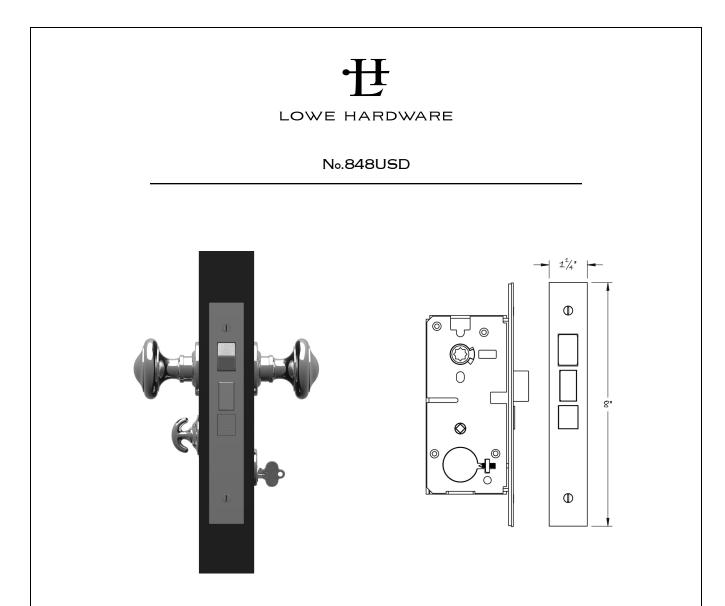

The Lowe 848USD narrow backset mortise entrance lock is available in 1–1/2", 1–3/4", 2", or 2–1/4" backsets. The 848USD features a 1" reinforced deadbolt, full egress functionality, and toggle stop. The 848USD is typically used on narrow backset residential entry doors where the ability to leave the outside handle locked is desired. The lock can be configured at the factory to be used with levers, or on the 2–1/4" backset version, also with knobs. It is supplied with a strikeplate and stamped metal dustbox, and the faceplate has an adjustable bevel. Center dimension between the handle and thumbturn is 2–7/16". The 848USD is also available for use upside down. Available in any of our yacht quality finishes.