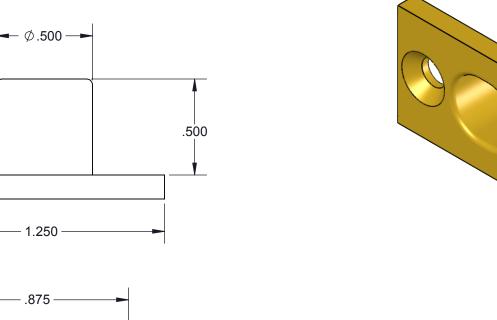

.125 -

Lowe Hardware 5 Gordon Drive Rockland ME 04841 207 593 7405 Fax 207 226 2033 www.lowe-hardware.com

File Name:

4064 & 4065-Strike\_TF DO NOT SCALE DRAWING