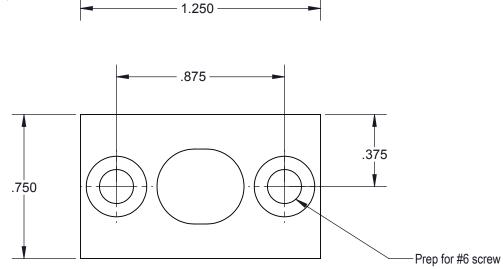

.125 -

Lowe Hardware 5 Gordon Drive Rockland ME 04841 207 593 7405 Fax 207 226 2033 www.lowe-hardware.com

File Name:

4064 & 4065-Strike\_TF DO NOT SCALE DRAWING