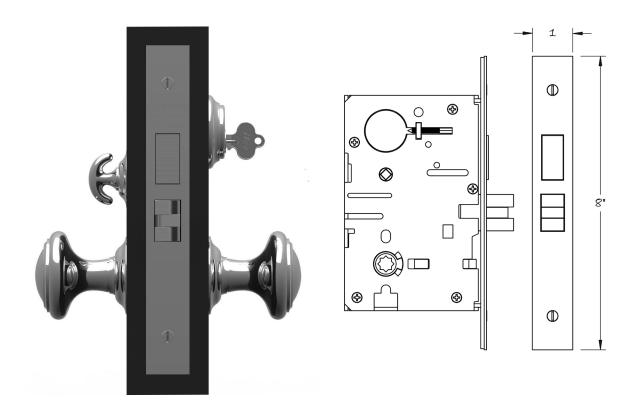

## FULL MORTISE ENTRANCE LOCK

The Lowe 124M full mortise entrance lock is available in 2–1/2", 2–3/4", 3–3/4", 5" or 6" backsets. Typically used as an entrance lock, the 124M features a 1" reinforced deadbolt, full egress functionality, and can be used anywhere key controlled access is required. The lock can be configured at the factory to be used with knobs, levers, thumblatches or any combination thereof. It is supplied with a strikeplate and stamped metal dustbox, and the faceplate has an adjustable bevel. Center dimension between the handle and thumbturn is 2–7/16".

The 124M is constructed out of all-stainless steel to prevent corrosion and is recommended for marine and coastal construction.

DESIGNED, MANUFACTURED & HAND FINISHED IN MAINE SINCE 1977