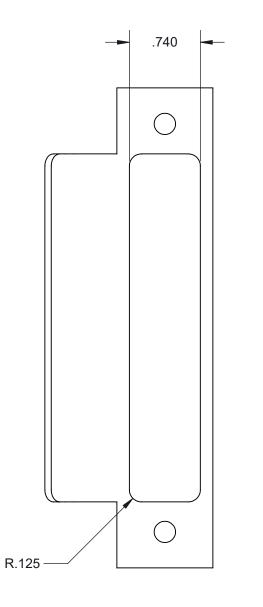

Lowe Hap 5 Gordon Rocklani 207 593 WWW.Low

 $\begin{array}{c} \mbox{Lowe Hardware} \\ \mbox{5 Gordon Drive} \\ \mbox{Rockland ME 04841} \\ \mbox{207 593 7405 Fax 207 226 2033} \\ \mbox{www.lowe-hardware.com} \end{array} \ File Name:$ 

e: 345\_STRIKE\_TF DO NOT SCALE DRAWING