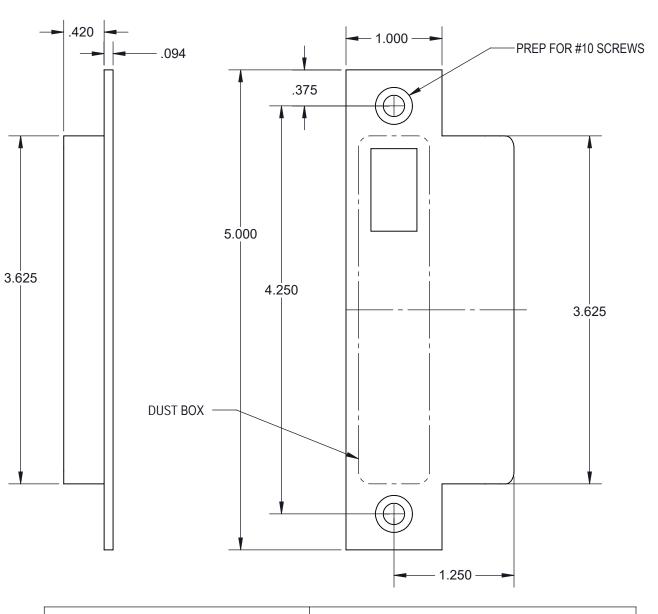

Lowe Hap 5 Gordon Rocklani 207 593 WWW.Low

 $\begin{array}{c} \mbox{Lowe Hardware} \\ \mbox{5 Gordon Drive} \\ \mbox{Rockland ME 04841} \\ \mbox{207 593 7405 Fax 207 226 2033} \\ \mbox{www.lowe-hardware.com} \end{array} \ File Name:$ 

e: 345\_STRIKE\_TF DO NOT SCALE DRAWING