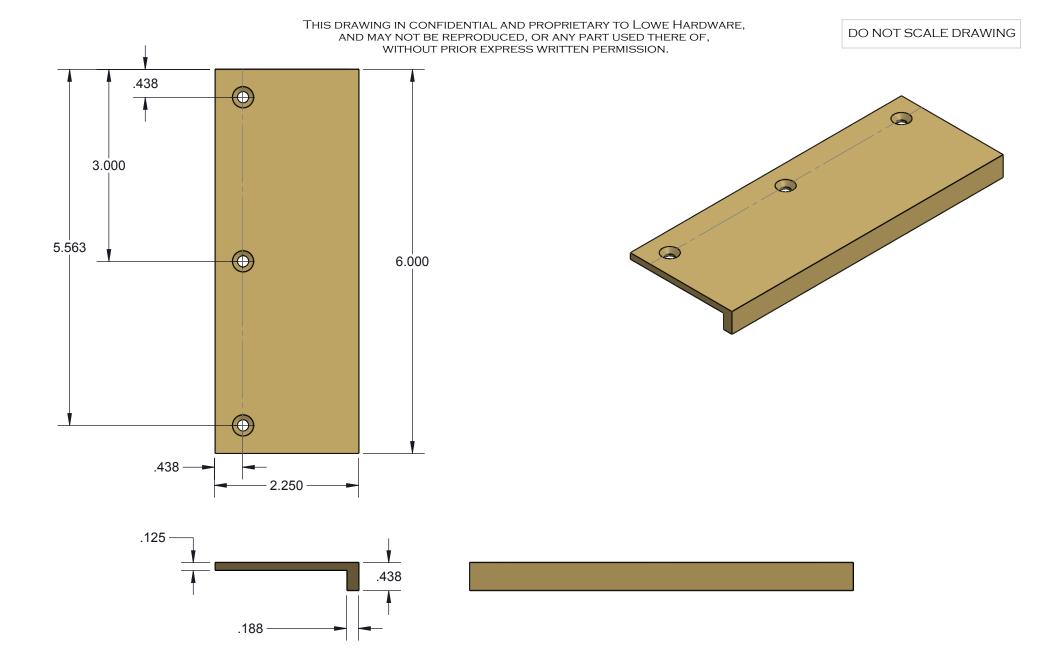

|  | TT                                                                                                                        | Lowe Hardware<br>5 Gordon Drive<br>Rockland ME 04841<br>207 593 7405 Fax 207 226 2033<br>www.lowe-hardware.com | Product:     |             |            |                              | Revision:    | Α |
|--|---------------------------------------------------------------------------------------------------------------------------|----------------------------------------------------------------------------------------------------------------|--------------|-------------|------------|------------------------------|--------------|---|
|  |                                                                                                                           |                                                                                                                | Component:   |             | File Name: |                              | 3166         |   |
|  |                                                                                                                           |                                                                                                                | Catalog Num: | Drawn By    | TPM        | <i>Date:</i> <b>10/28/19</b> |              |   |
|  | Tolerances unless otherwise specified: Fractional: ±1/64"<br>Decimal: XXXX ±.0005 ; XXX±.005; Angular ±1°; Hole Dia ±.002 |                                                                                                                | Scale:       | Checked By: |            | Date:                        | SHEET 1 OF 1 |   |