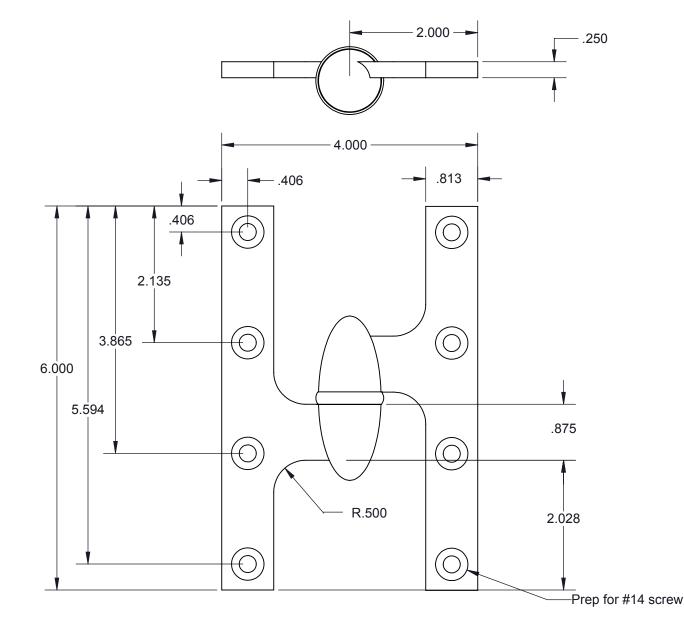

This drawing in confidential and proprietary to Lowe Hardware, and may not be reproduced, or any part used there of, without prior express written permission.

Lowe H 5 Gort RockL 207 55 WWW.L

LOWE HARDWARE 5 GORDON DRIVE ROCKLAND ME 04841 207 593 7405 Fax 207 226 2033 WWW.LOWE-HARDWARE.COM

File Name:

8564\_left handed\_TF DO NOT SCALE DRAWING This drawing in confidential and proprietary to Lowe Hardware, and may not be reproduced, or any part used there of, without prior express written permission.