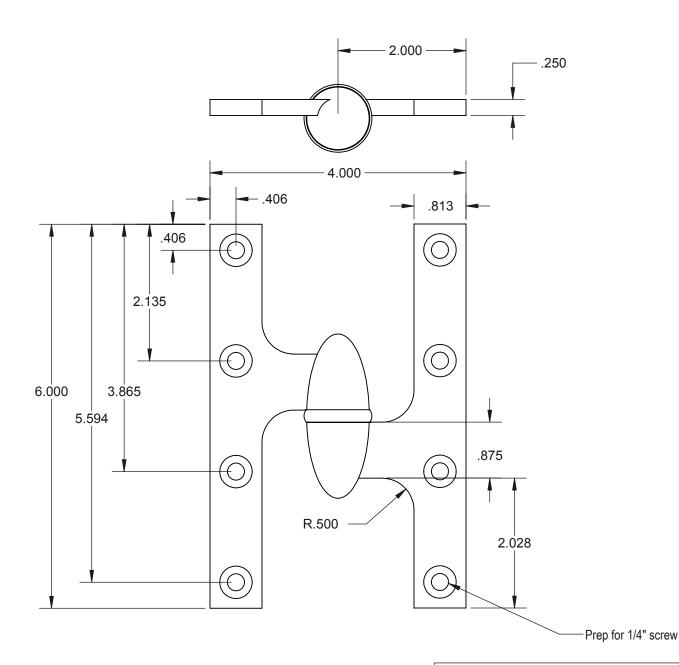

LOWE HARDWARE 5 GORDON DRIVE ROCKLAND ME 04841 207 593 7405 Fax 207 226 2033 WWW.LOWE HARDWARE.COM

File Name:

8564\_right handed\_TF

DO NOT SCALE DRAWING