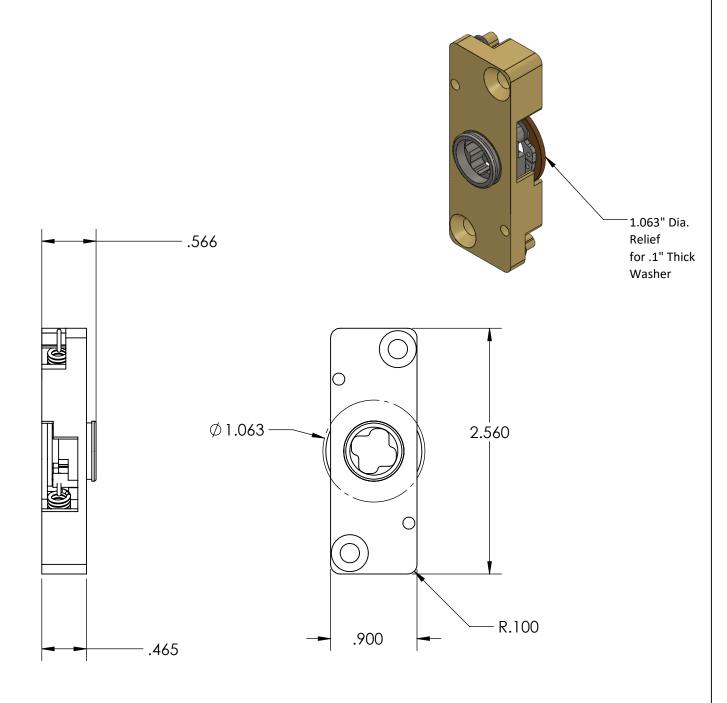

THIS DRAWING IS CONFIDENTIAL AND PROPRIETARY TO LOWE HARDWARE AND MAY NOT BE REPRODUCED OR USED IN ANY WAY WITHOUT PERMISSION

| Approved by |
|-------------|
|-------------|

Date:



|  | LOWE HARDWARE 5 GORDON DRIVE ROCKLAND, ME 04841 207 593 7405 WWW.LOWE-HARDWARE.COM                          | File Name: 1599_TF |             |                |        |           |
|--|-------------------------------------------------------------------------------------------------------------|--------------------|-------------|----------------|--------|-----------|
|  |                                                                                                             | Drawn By:          | Checked By: | Job Name:      |        |           |
|  |                                                                                                             |                    |             | Customer:      |        |           |
|  | Tolerances unless specified: Decimal: XXX