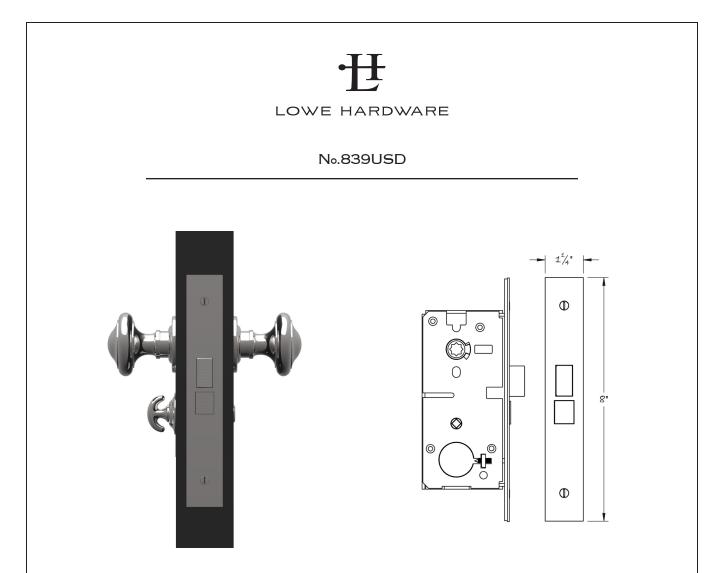

The Lowe 839USD narrow backset mortise patio lock is available in 1-1/2", 1-3/4", 2", or 2-1/4" backsets. The 839USD is typically used to secure narrow backset patio doors and other exterior doors that do not require a key. The 839USD features 1" reinforced deadbolt, full egress functionality and can also be used where a narrow backset privacy with egress function is needed.

The lock can be configured at the factory to be used with levers, or on the 2-1/4" backset version, also with knobs. It is supplied with a strikeplate and stamped metal dustbox, and the faceplate has an adjustable bevel. Center dimension between the handle and thumbturn is 2-7/16". Available in any of our yacht quality finishes.