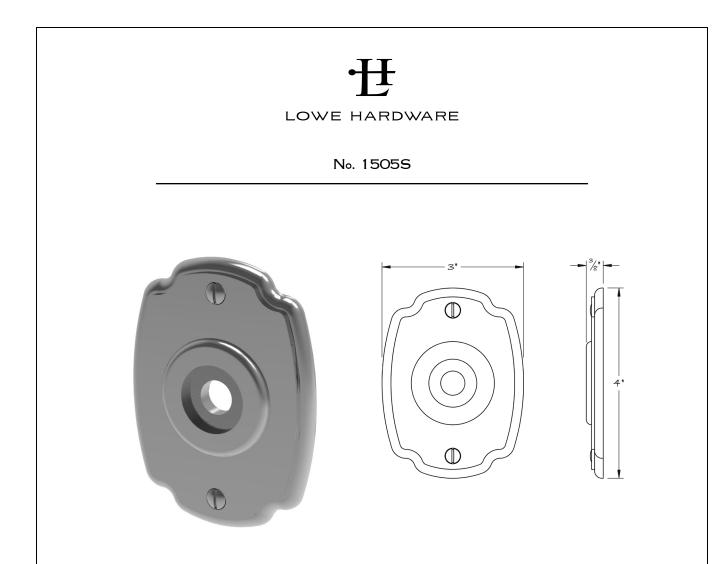

Part of Lowe Hardware's arts and crafts suite, the #1505s escutcheon plate features cloudlift details on its top and bottom. The ovolo edge molding leads to a step before the plate's flat faces. Hand hammering on this face is available upon request. The plate can be machined for use with American or European locks, latches, screen door hardware, or simply as a push plate. Projection is 3/8'.