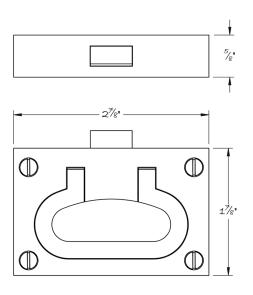

## A CLASSIC MARINE LATCH- FOR BOAT OR HOME

The No. 1086 Pull Latch is Lowe Hardware's refined version of a classic marine D handle slam latch.

We have reworked the mechanics to allow the pull handle to stay out when the latch is retracted.

This allows for a stout grip to pull from. The handle smoothly snaps back in to place once it is pushed below vertical.

This item is scaleable depending on door size, and is suited for vertical mounting on cabinet doors or horizontally on drawers. For residential or marine applications.