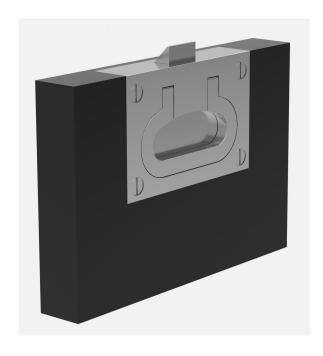

## A CLASSIC MARINE LATCH- FOR BOAT OR HOME

The No. 1086 Pull Latch is Lowe Hardware's refined version of a classic marine D handle slam latch.

We have reworked the mechanics to allow the pull handle to stay out when the latch is retracted.

This allows for a stout grip to pull from. The handle smoothly snaps back in to place once it is pushed below vertical.

This item is scaleable depending on door size, and is suited for vertical mounting on cabinet doors or horizontally on drawers. For residential or marine applications.