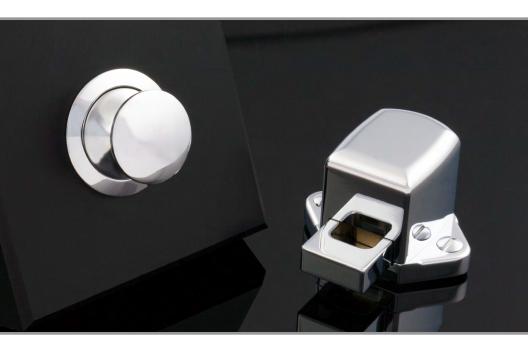

## CLASSIC PUSH BUTTON LATCH

A HIGH PERFORMANCE LATCH DESIGNED TO MEET ALL FINE CABINET APPLICATIONS.

## SMOOTH. QUIET. PROVEN.

THE ULTIMATE IN MODERN
LATCHING FOR ALL
CABINET DOORS.

迁

ORIGINALLY DESIGNED FOR MARINE APPLICATIONS, THE LOWE HARDWARE PUSH BUTTON LATCH IS COMPREHENSIVELY DESIGNED TO ELIMINATE RATTLING WHILE INSURING SMOOTH OPERATION AND OUTSTANDING DURABILITY.

- MADE FROM CNC MACHINED SOLID BRASS COMPONENTS WITH STAINLESS STEEL PINS, SPRINGS, AND FASTENINGS.
- HAND-FINISHED TO THE HIGHEST YACHT STANDARDS.
- AVAILABLE IN ANY OF OUR ELECTROPLATED OR PATINATED FINISHES.
- CHOOSE FROM STANDARD OR CUSTOM TRIM OPTIONS.
- A PROVEN CLASSIC DESIGN THAT REMAINS A STRONG FAVORITE IN OUR LINE OF CABINET DOOR HARDWARE - FOR FINE BOATS AND HOMES.