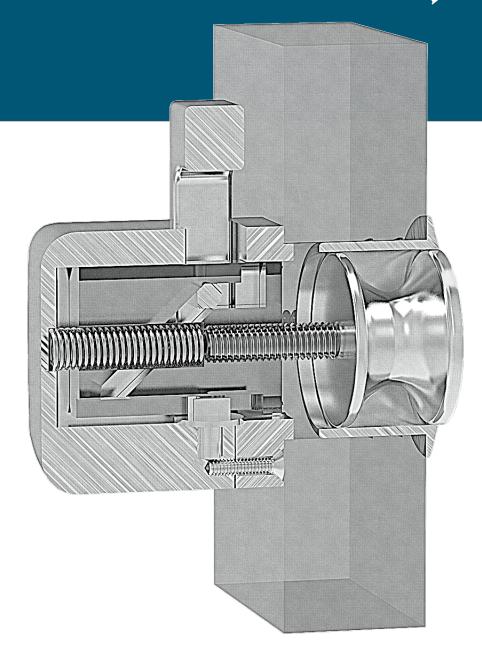

## SMOOTH. QUIET. PROVEN.

THE ULTIMATE IN MODERN
LATCHING FOR ALL
CABINET DOORS.

迁

ORIGINALLY DESIGNED FOR MARINE APPLICATIONS, THE LOWE HARDWARE PUSH BUTTON LATCH IS COMPREHENSIVELY DESIGNED TO ELIMINATE RATTLING WHILE INSURING SMOOTH OPERATION AND OUTSTANDING DURABILITY.

- MADE FROM CNC MACHINED SOLID BRASS COMPONENTS WITH STAINLESS STEEL PINS, SPRINGS, AND FASTENINGS.
- HAND-FINISHED TO THE HIGHEST YACHT STANDARDS.
- AVAILABLE IN ANY OF OUR ELECTROPLATED OR PATINATED FINISHES.
- CHOOSE FROM STANDARD OR CUSTOM TRIM OPTIONS.
- A PROVEN CLASSIC DESIGN THAT REMAINS A STRONG FAVORITE IN OUR LINE OF CABINET DOOR HARDWARE - FOR FINE BOATS AND HOMES.