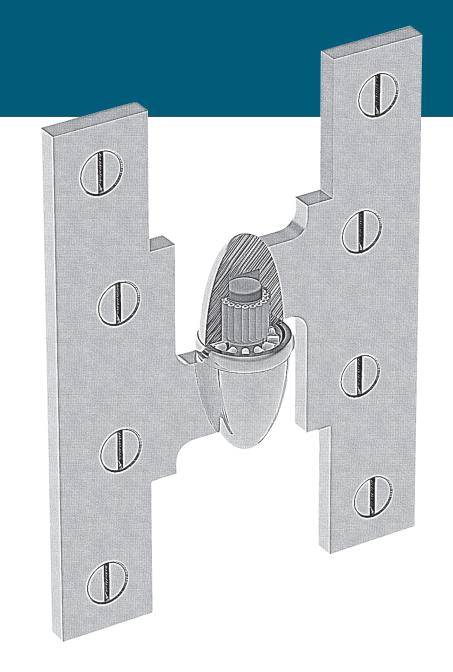

## Machined from solid billets of brass & bronze,

LOWE HARDWARE MANUFACTURES THIS CLASSIC LIFT-OFF STYLE HINGE WITH AN ELLIPTICAL KNUCKLE.

OFFERED IN A WIDE SELECTION OF SIZES, LOWE HARDWARE OLIVE KNUCKLE HINGES ARE AVAILABLE FOR ANY APPLICATION- FROM CABINET DOORS TO THE THICKEST OF ENTRY DOORS.

 WE OFFER A VARIETY OF KNUCKLE AND BUSHING DETAILS TO SUIT ANY AESTHETIC. KNUCKLES CAN BE FACETED OR

STEPPED, AND BUSHINGS CAN BE PLAIN OR TURNED WITH VARIOUS KNURLING DETAILS SUCH AS BEADS AND ROPING.

- UNLIKE CAST OR FORGED HINGES, LOWE OLIVE KNUCKLE HINGES FEATURE PRECISION MACHINED LEAVES MANUFACTURED TO STRICT TOLERANCES- ALLOWING FOR QUICK AND TROUBLE FREE INSTAL-LATION. DOORS CAN BE MACHINED BEFOREHAND WITHOUT THE NEED TO HAND FIT EACH HINGE.
- ANY OF OUR STANDARD FINISHES ARE AVAILABLE AS WELL AS FINISH MATCHING.