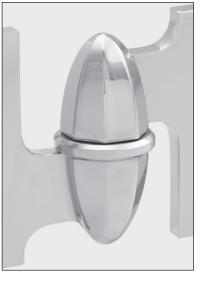

## Machined from solid billets of brass & bronze,

LOWE HARDWARE MANUFACTURES THIS CLASSIC LIFT-OFF STYLE HINGE WITH AN ELLIPTICAL KNUCKLE.

OFFERED IN A WIDE SELECTION OF SIZES, LOWE HARDWARE OLIVE KNUCKLE HINGES ARE AVAILABLE FOR ANY APPLICATION- FROM CABINET DOORS TO THE THICKEST OF ENTRY DOORS.

 WE OFFER A VARIETY OF KNUCKLE AND BUSHING DETAILS TO SUIT ANY AESTHETIC. KNUCKLES CAN BE FACETED OR

STEPPED, AND BUSHINGS CAN BE PLAIN OR TURNED WITH VARIOUS KNURLING DETAILS SUCH AS BEADS AND ROPING.