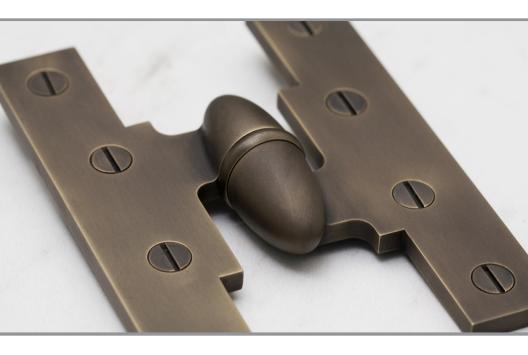

## OLIVE KNUCKLE HINGES

FULLY STOCKED CATALOG ITEMS AS WELL AS MADE-TO-ORDER CUSTOM OLIVE KNUCKLE HINGE DESIGNS PER REQUEST.

MANUFACTURED AND HAND FINISHED IN MAINE SINCE 1977

## Machined from solid billets of brass & bronze,

LOWE HARDWARE MANUFACTURES THIS CLASSIC LIFT-OFF STYLE HINGE WITH AN ELLIPTICAL KNUCKLE.

OFFERED IN A WIDE SELECTION OF SIZES, LOWE HARDWARE OLIVE KNUCKLE HINGES ARE AVAILABLE FOR ANY APPLICATION- FROM CABINET DOORS TO THE THICKEST OF ENTRY DOORS.

 WE OFFER A VARIETY OF KNUCKLE AND BUSHING DETAILS TO SUIT ANY AESTHETIC. KNUCKLES CAN BE FACETED OR

STEPPED, AND BUSHINGS CAN BE PLAIN OR TURNED WITH VARIOUS KNURLING DETAILS SUCH AS BEADS AND ROPING.