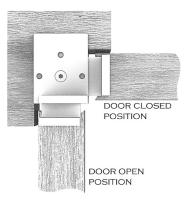

## THE LOWE HARMON HINGE.

SUITED FOR BOTH MODERN AND TRADITIONAL DESIGNS.

LOWE HARDWARE'S HARMON HINGE IS A UNIQUE ONE-PIECE SOLID BRASS DESIGN ENSURING OPTIMUM AESTHETICS AND OUTSTANDING DURABILITY.

- ALSO KNOWN AS A POCKET PIVOT HINGE, THE HARMON HINGE ALLOWS A DOOR TO SWING INTO A POCKET CREATING A PANELED CORRIDOR WHEN THE DOOR IS OPEN.
- BUILT IN SPRING STOPS ENSURE PRECISE LOCATING POINTS FOR THE OPEN AND CLOSED DOOR POSITIONS.
- THIS UNIQUE STYLE OF HINGE IS IDEAL FOR APPLICATIONS WHERE DOORS NEED TO BE LATCHED IN TWO LOCATIONS.