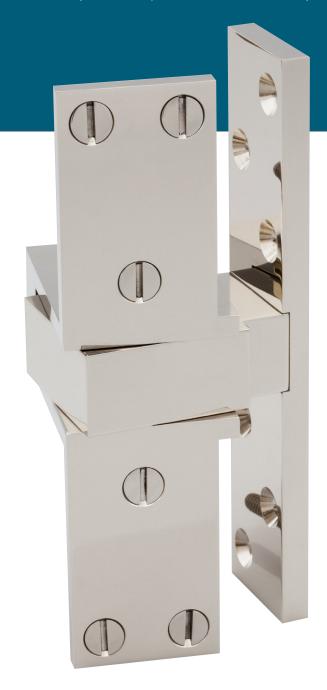

## THE LOWE HARMON HINGE.

SUITED FOR BOTH MODERN AND TRADITIONAL DESIGNS.

LOWE HARDWARE'S HARMON HINGE IS A UNIQUE ONE-PIECE SOLID BRASS DESIGN ENSURING OPTIMUM AESTHETICS AND OUTSTANDING DURABILITY.

- ALSO KNOWN AS A POCKET PIVOT HINGE, THE HARMON HINGE ALLOWS A DOOR TO SWING INTO A POCKET CREATING A PANELED CORRIDOR WHEN THE DOOR IS OPEN.
- BUILT IN SPRING STOPS ENSURE PRECISE LOCATING POINTS FOR THE OPEN AND CLOSED DOOR POSITIONS.
- THIS UNIQUE STYLE OF HINGE IS IDEAL FOR APPLICATIONS WHERE DOORS NEED TO BE LATCHED IN TWO LOCATIONS.