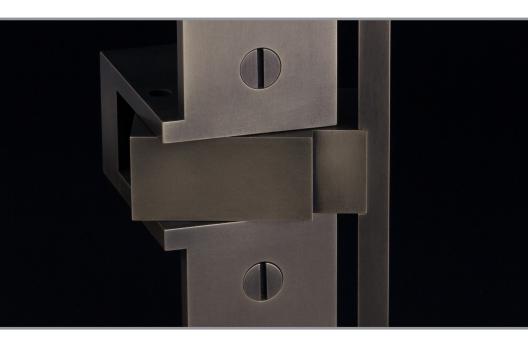

## THE LOWE HARMON HINGE.

SUITED FOR BOTH MODERN AND TRADITIONAL DESIGNS.

LOWE HARDWARE'S HARMON HINGE IS A UNIQUE ONE-PIECE SOLID BRASS DESIGN ENSURING OPTIMUM AESTHETICS AND OUTSTANDING DURABILITY.

- ALSO KNOWN AS A POCKET PIVOT HINGE, THE HARMON HINGE ALLOWS A DOOR TO SWING INTO A POCKET CREATING A PANELED CORRIDOR WHEN THE DOOR IS OPEN.
- BUILT IN SPRING STOPS ENSURE PRECISE LOCATING POINTS FOR THE OPEN AND CLOSED DOOR POSITIONS.
- THIS UNIQUE STYLE OF HINGE IS IDEAL FOR APPLICATIONS WHERE DOORS NEED TO BE LATCHED IN TWO LOCATIONS.