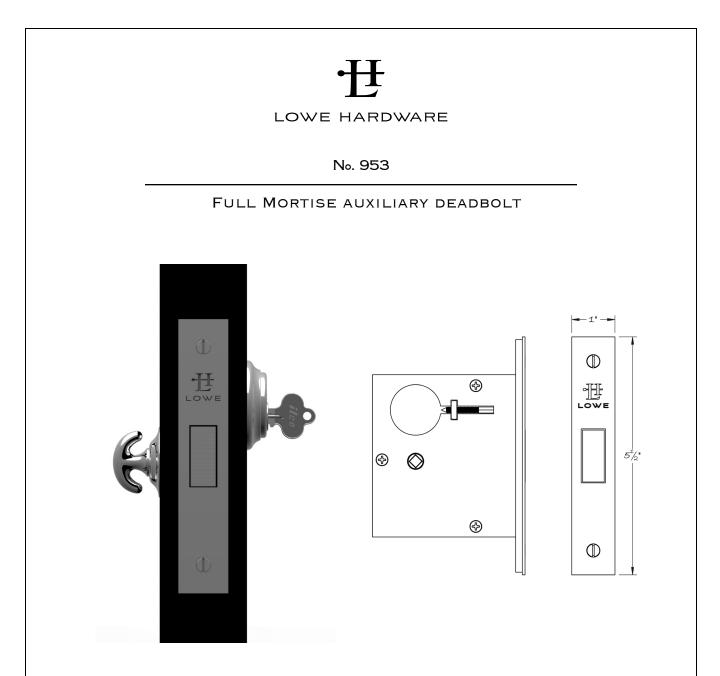

The Lowe 953 full mortise auxiliary deadbolt is available in 2-1/2", 2-3/4", 3-3/4", 5", or 6" backsets. The 953 can be used as an additional auxiliary deadbolt on exterior doors where additional security is desired, or on interior doors for both privacy and security. The lock can be configured to work with mortise cylinders, thumbturns, or emergency release trim. It is supplied with a strikeplate and stamped metal dustbox, and the faceplate has an adjustable bevel. Available in all finishes.