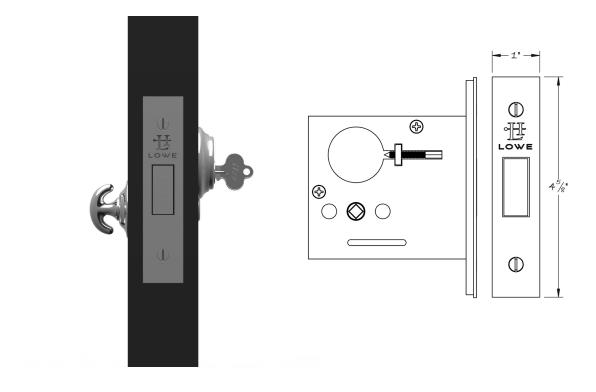

## FULL MORTISE AUXILIARY DEADBOLT

The Lowe 903 full mortise auxiliary deadbolt is available in 2–1/2", and 2.3/4" backsets.

The 903 can be used as an additional auxiliary deadbolt on exterior doors where additional security is desired, or on interior doors for both privacy and security. The lock can be configured to work with mortise cylinders, thumbturns, or emergency release trim. It is supplied with a strikeplate and stamped metal dustbox, and the faceplate has an adjustable bevel.