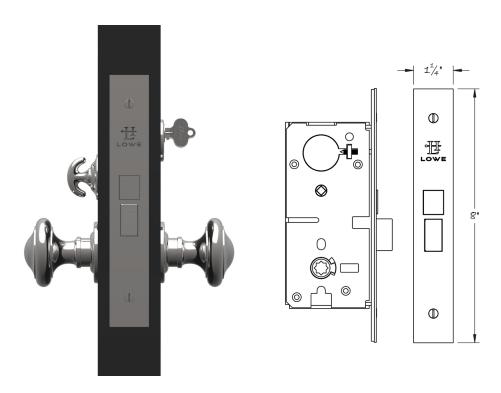

## NARROW BACKSET MORTISE ENTRANCE LOCK

The Lowe 824 narrow backset mortise entrance lock is available in 1–1/2", 1–3/4", 2", or 2–1/4" backsets. Typically used as an entrance lock, the 824 features a 1" reinforced deadbolt, full egress functionality, and can be used anywhere key controlled access is required with a narrow backset. The lock can be configured at the factory to be used with levers, or on the 2–1/4" backset version, also with knobs. It is supplied with a strikeplate and stamped metal dustbox, and the faceplate has an adjustable bevel. Center dimension between the handle and thumbturn is 2–7/16". The 824 is also available for use upside down.