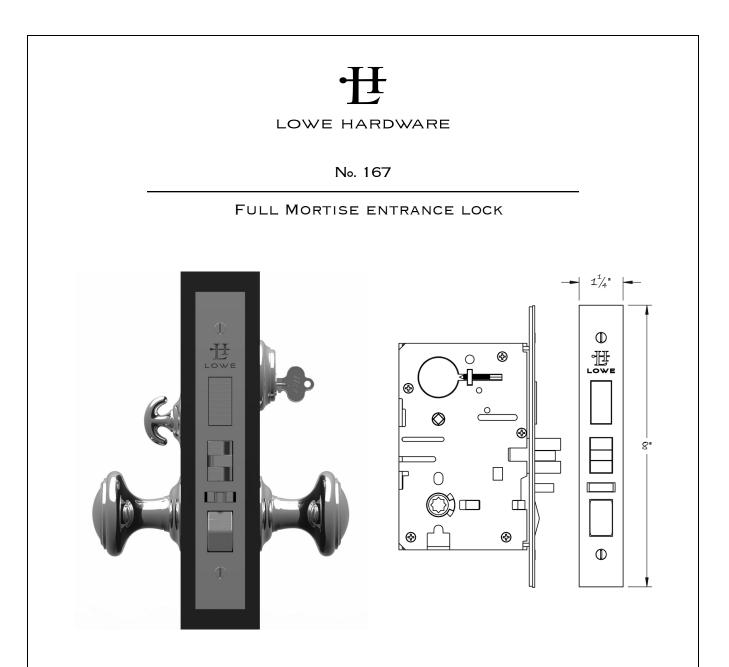

The Lowe 167 full mortise entrance lock is available in 2–1/2", 2–3/4", 3–3/4", 5" or 6 backsets. The 167 features a 1" reinforced deadbolt, full egress functionality, toggle stop, and auxiliary deadlatch. The 167 is typically used on residential entry doors where the ability to leave the outside handle locked is desired. The lock can be configured at the factory to be used with knobs, levers, thumb latches or any combination thereof. It is supplied with a strikeplate and stamped metal dustbox, and the faceplate has an adjustable bevel. Center dimension between the handle and thumb turn is 2–7/16". The 167 is ANSI Grade 1, and is UL listed with a 3 hour fire rating. Available in all finishes.