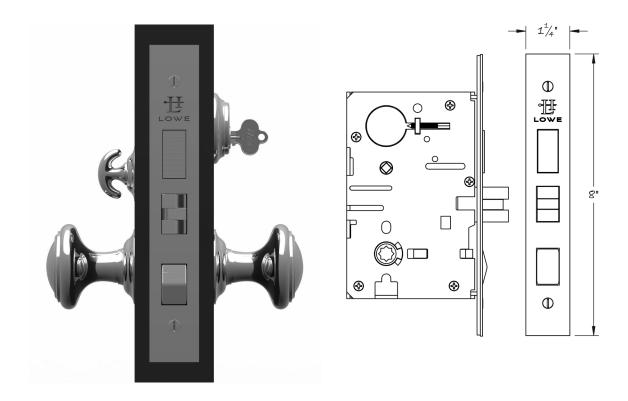

## No. 149

## FULL MORTISE ENTRANCE LOCK

The Lowe 149 full mortise entrance lock is available in 2–1/2", 2–3/4", 3–3/4", 5" or 6" backsets. The 148 features a 1" reinforced deadbolt, full egress functionality, and toggle stop. The 149 is typically used on residential entry doors where the ability to leave the outside handle locked is desired. The lock can be configured at the factory to be used with knobs, levers, thumblatches or any combination thereof. It is supplied with a strikeplate and stamped metal dustbox, and the faceplate has an adjustable bevel. Center dimension between the handle and thumbturn is 2–7/16". The 149 is ANSI Grade 1, and is UL listed with a 3 hour fire rating.