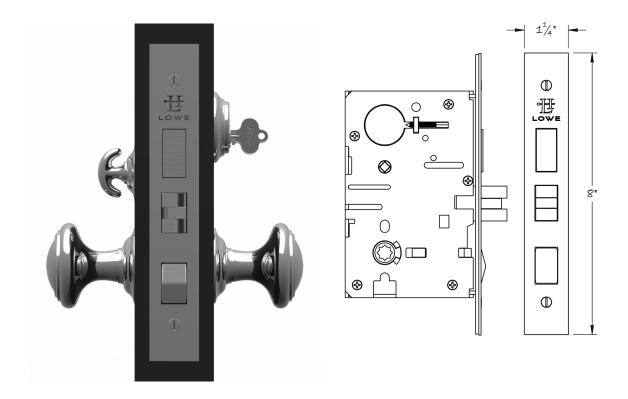

## No. 148

## FULL MORTISE ENTRANCE LOCK

The Lowe 148 full mortise entrance lock is available in 2–1/2", 2–3/4", 3–3/4", 5" or 6" backsets. The 148 features a 1" reinforced deadbolt, full egress functionality, and toggle stop. The 148 is typically used on residential entry doors where the ability to leave the outside handle locked is desired. The lock can be configured at the factory to be used with knobs, levers, thumb latches or any combination thereof. It is supplied with a strikeplate and stamped metal dust box, and the faceplate has an adjustable bevel. Center dimension between the handle and thumb turn is 2–7/16". The 148 is ANSI Grade 1, and is UL listed with a 3 hour fire rating.