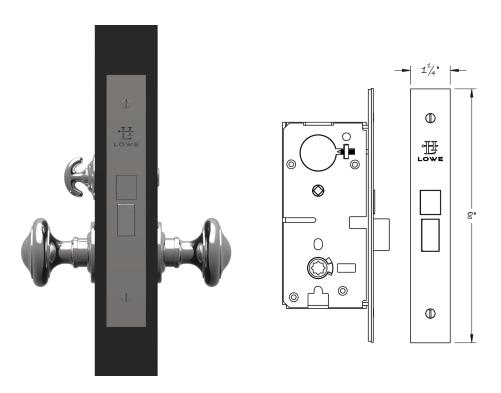

## NARROW BACKSET MORTISE PATIO LOCK

The Lowe 839 narrow backset mortise patio lock is available in 1–1/2", 1–3/4", 2", or 2–1/4" backsets. The 839 is typically used to secure narrow backset patio doors and other exterior doors that do not require a key. The 139 features 1" reinforced deadbolt, full egress functionality and can also be used where a narrow backset privacy with egress function is needed. The lock can be configured at the factory to be used with levers, or on the 2–1/4" backset version, alsowith knobs. It is supplied with a strikeplate and stamped metal dustbox, and the faceplate has an adjustable bevel. Center dimension between the handle and thumbturn is 2–7/16".