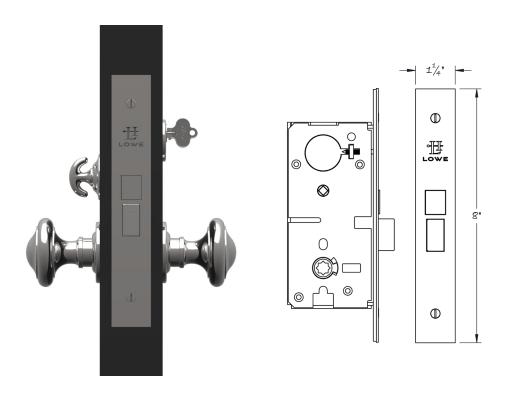

## No. 824

## NARROW BACKSET MORTISE ENTRANCE LOCK

The Lowe 824 narrow backset mortise entrance lock is available in 1–1/2", 1–3/4", 2", or 2–1/4" backsets. Typically used as an entrance lock, the 824 features a 1" reinforced deadbolt, fullegress functionality, and can be used anywhere key controlled access is required with a narrow backset. The lock can be configured at the factory to be used with levers, or on the 2–1/4" backset version, also with knobs. It is supplied with a strikeplate and stamped metal dustbox, and the faceplate has an adjustable bevel. Center dimension between the handle and thumbturn is 2–7/16". The 824 is also available for use upside down.