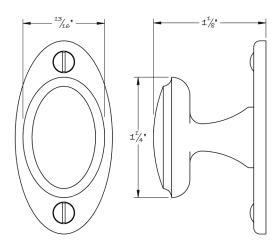

## No. 5001

The #5001 elliptical cabinet knob is Lowe Hardware's interpretation of the classic design seen throughout timeless interiors, either on the water or for the home.

Unlike many other's designs, this piece is fully CNC machined from a solid billet of brass.

The eliptical head blends seamlessly into the knobs turned base creating a gentle resting spot for the fingers when either pulling or rotating the piece. All of Lowe Hardware's cabinet sized knobs can also be used as thumbturns for both American and European locksets.

All hardware is made-to-order. Details and dimensions can be modified to suit any project.

Available in all of our yacht quality finishes.

DESIGNED, MANUFACTURED & HAND FINISHED IN MAINE SINCE 1977