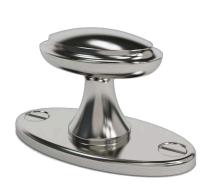

## No. 5001

The #5001 elliptical cabinet knob is Lowe Hardware's interpretation of the classic design seen throughout timeless interiors, either on the water or for the home.

Unlike many other's designs, this piece is fully CNC machined from a solid billet of brass.

The eliptical head blends seamlessly into the knobs turned base creating a gentle resting spot for the fingers when either pulling or rotating the piece. All of Lowe Hardware's cabinet sized knobs can also be used as thumbturns for both American and European locksets.