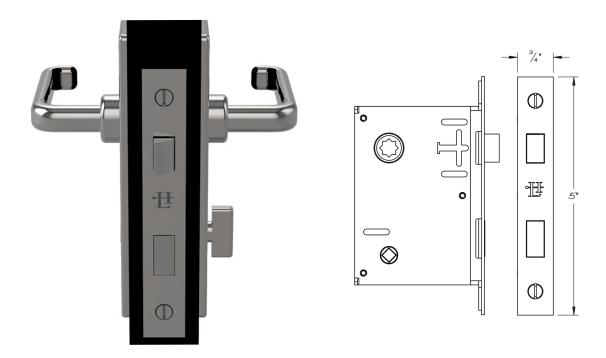

## No. 439

## FULL MORTISE PASSAGE & PRIVACY LOCKSET

The Lowe Hardware #439 full mortise passage and privacy lockset is the ideal solution for production boats with doors under 1–1/4" thickand exterior screen doors for residences.

Features include full stainless steel and brass construction, removable faceplate, and three standard backsets of 1–1/2", 1–3/4", and 2."

Lowe Hardware has a full line of trim designed to integrate with this lock.

Please specify trim when ordering, combination lever x knob is available as well.

Available in all of our yacht quality finishes.

DESIGNED, MANUFACTURED & HAND FINISHED IN MAINE SINCE 1977