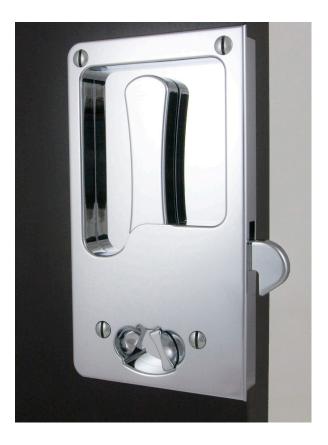

## No. 4000

Drawn Half Size

Truly innovative, Lowe Hardware's #4000 pocket door latchset is designed to be minimal in detail yet play to the basic ergonomics of one sliding open a panel. Operation is as simple as the swipe of the hand on the concave lever. The combination of trim and latchset in one piece minimizes the overall component count. Installation is elementary based on accurate repeated CNC manufacturing of the components. Privacy versions are available, and any of our yacht quality finishes is available.