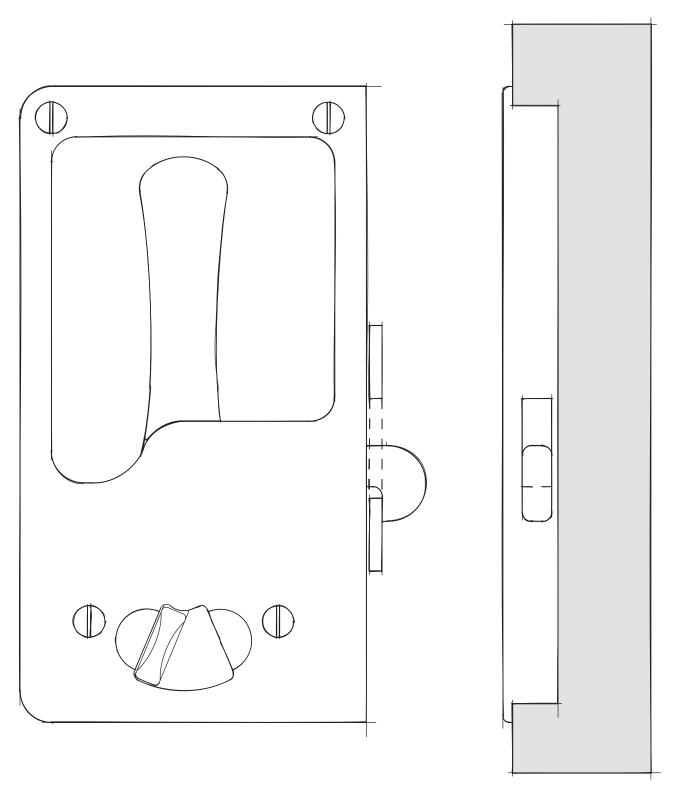

## No. 4000

Drawn Half Size

Truly innovative, Lowe Hardware's #4000 pocket door latchset is designed to be minimal in detail yet play to the basic ergonomics of one sliding open a panel. Operation is as simple as the swipe of the hand on the concave lever. The combination of trim and latchset in one piece minimizes the overall component count. Installation is elementary based on accurate repeated CNC manufacturing of the components. Privacy versions are available, and any of our yacht quality finishes is available.

Proudly Designed, Manufactured and Hand Finished in Maine -

No. 4000

Drawn Full Size