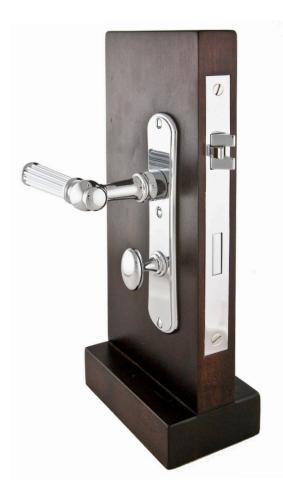

## EUROPEAN FULL MORTISE LOCKSETS

Based on our yachting background, Lowe Hardware is adept in all aspects of European locksets. They have been the lock of choice for all high end luxury vessels based on the ease in obtaining locks made of premium marine grade materials. They are typically set up for use with levers and through bolting of trim (either roses or escutcheon plates). Key locking, privacy, and passage locksets are specified by our project managers based on interior door schedules, and all of our ancillary products for these locks are manufactured in our Rockland, Maine factory.