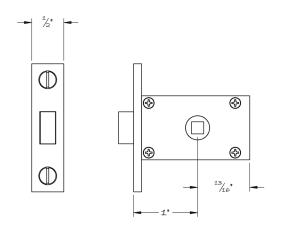

## MORTISE LATCH- SQUARE FLANGE

The Lowe Hardware No. 2000 mortise latch for cabinet doors with a minimum thickness of 3/4".

A rectangular block of solid brass is CNC machined resulting in an accurate latch body with a 1/8" faceplate thickness and square flange ends.

Cam and latch tongue are precision machined and assembled with stainless steel screws and a custom made stainless spring to provide the smoothest of action.

Available in custom and standard backsets starting at 3/4" and up.