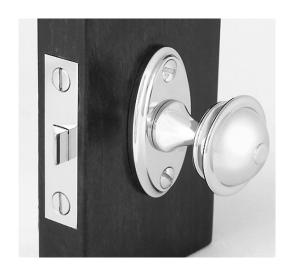

(Shown with our No. 5009 Knob).

Available in any of our yacht quality electroplated or patinated finishes.