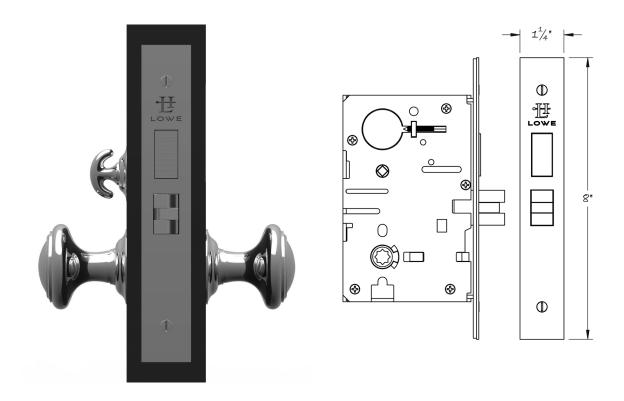

## No. 139

## FULL MORTISE PATIO LOCK

The Lowe 139 full mortise patio lock is available in 2-1/2", 2-3/4", 3-3/4", 5" or 6" backsets. The 139 is typically used to secure patio doors and other exterior doors that do not require a key. The 139 features 1" reinforced deadbolt, full egress functionality and can also be used where a privacy with egress function is needed. The lock can be configured at the factory to be used with knobs, levers, thumblatches or any combination thereof. It is supplied with a strikeplate and stamped metal dustbox, and the faceplate has an adjustable bevel. Center dimension between the handle and thumbturn is 2-7/16". The 139 is ANSI Grade 1, and is UL listed with a 3 hour fire rating. Available in all finishes.