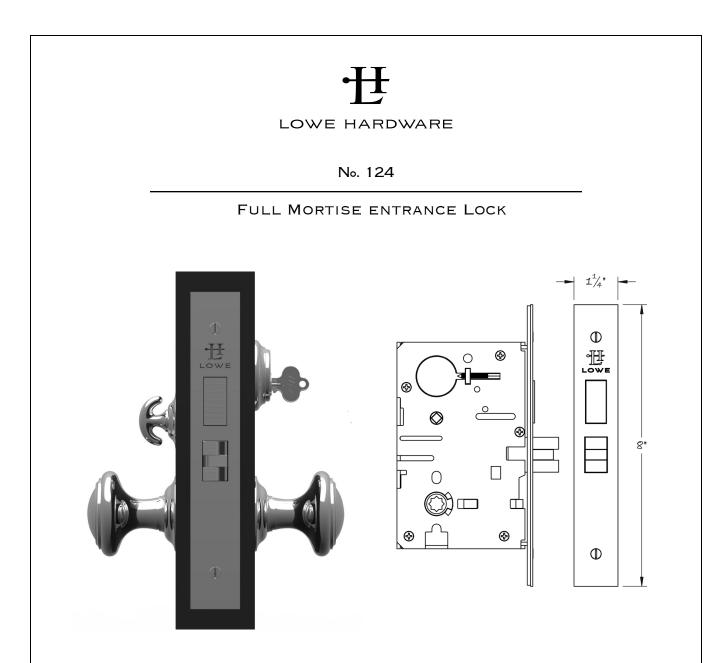

The Lowe 124 full mortise entrance lock is available in 2–1/2", 2–3/4", 3–3/4", 5" or 6" backsets. Typically used as an entrance lock, the 124 features a 1" reinforced deadbolt, full egress functionality, and can be used anywhere key controlled access is required. The lock can be configured at the factory to be used with knobs, levers, thumblatches or any combination thereof. It is supplied with a strikeplate and stamped metal dustbox, and the faceplate has an adjustable bevel. Center dimension between the handle and thumbturn is 2–7/16". The 124 is ANSI Grade 1, and is UL listed with a 3 hour fire rating. Available in all finishes.